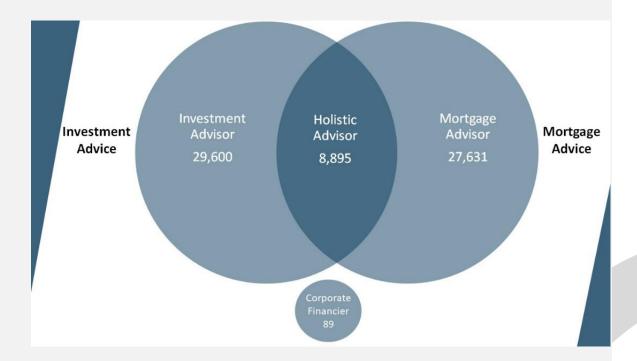

## 5. SCOPE OF ADVICE

Sometimes (but quite rarely) someone has put into the data that the person is an advisor. But do they advise on **investments, mortgages or both**? Do they have any other specialisations?

There are over 60,000 people giving Investment or Mortgage advice and you really want to contact the right people.

The FCA Directory now enables you to identify:

- Pension Transfer specialists
- People who can manage investments
- Equity Release Advisors
- People who can advise on derivatives
- Long Term Care advisors

And a host of other activities but do you know what anyone in your data actually does?