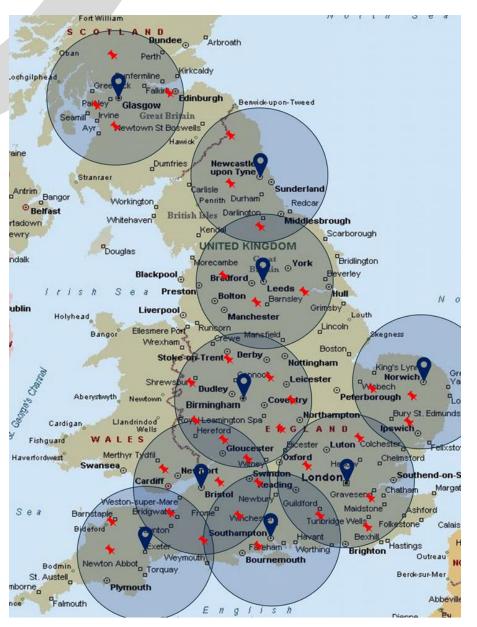

## 6. ACTUAL LOCATION

Many firms have a single entry on the Register even when there are regional offices or people work from home.

FCA now records where **people actually work,** but this is only available on the Directory which is only available using **API calls**.

If you are relying on your own data or the FCA Register Extract Service you won't get this essential information.

The image on the right is for a large wealth manager. The Register says they all work in London, this is where they actually are.

Inviting people to the right location will impress them.

### 7. HOW FAR DO YOU WANT TO REACH?

- By setting an appropriate radius you can cover most of the country with a few events.
- Some people will be in the catchment area for two or event three.
- Make sure you invite them to all the nearby locations.