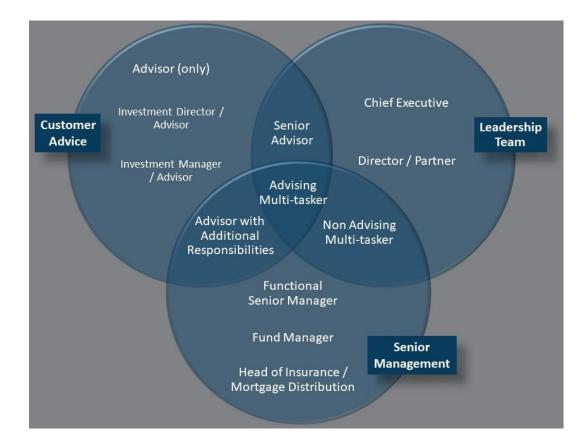

## 4. TYPE OF PERSON

**The type of person** you invite is just as important as the type of firm.

There is little point inviting:

- a mortgage advisor to a talk about the future of pensions
- a compliance officer to a CPD event meant for advisors
- a non-director to the benefits of selling their business

## Do you have good intelligence on what each person on the list does?

## 5. SCOPE OF ADVICE

Sometimes (but quite rarely) someone has put into the data that the person is an advisor. But do they advise on **investments, mortgages or both**? Do they have any other specialisations?